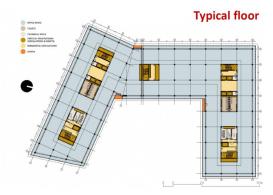

## office**finder.ro**

# Office to let

## Miro Offices

Bucharest, Sector 1, 89 A Bucuresti-Ploiesti St.



| Building status      | Existing    |
|----------------------|-------------|
| Year of construction | 2021        |
| Parking ratio        | 1 / 40 sq m |
| Total building area  | 23 692 sq m |

#### Commercial terms

| Office space*      | after login * |
|--------------------|---------------|
| Parking            | after login * |
| Service charge*    | after login * |
| Minimum lease term | after login * |
| Availability       | after login * |

\* Asking terms for m<sup>2</sup>/month

#### Location



#### Available space

1978 og m

Available office space

378 og m

Minimum office space



# office**finder.ro**

## Typical floor plan



## Available space

| Floor | Vacant space        | Availability        |
|-------|---------------------|---------------------|
| 0     | please contact us * | please contact us * |
| 4     | please contact us * | please contact us * |
| Total | after login *       |                     |

#### Public transport

Metro: Future Tokio Metro Station Bus: 261, 301, 304, 449, 783